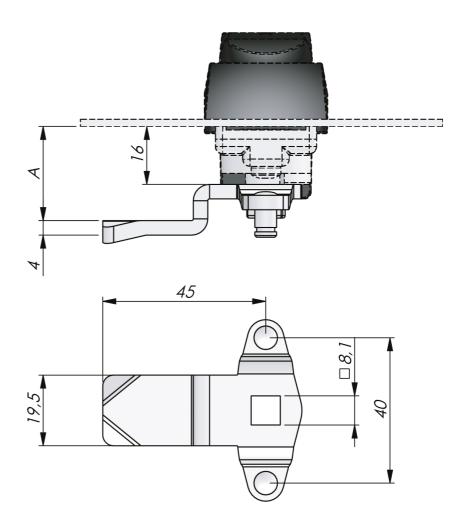

# VISION THREE-POINT CAMS STEEL

Three-point cams without projection for swing handles. Stroke: 20 mm. Supplied with E-clips. In the drawing and table below, A is the inside face to engagement point of cam.

#### **TECHNICAL INFORMATION**

Other cam sizes and cam versions are available on request. Please note that all cams with dimension A is less than 16 mm can only be used in combination with swing handles (see product ID 1-010 and 1-020).

## INDUSTRILAS.COM

| P/N       | Description   | Material | А  |
|-----------|---------------|----------|----|
| 2321S01PU | 3-point cam   | Steel    | 2  |
| 2321S02PU | 3-point cam   | Steel    | 4  |
| 2321S03PU | 3-point cam   | Steel    | 6  |
| 2321S04PU | 3-point cam   | Steel    | 8  |
| 2321S05PU | 3-point cam   | Steel    | 10 |
| 2321S07PU | 3-point cam   | Steel    | 12 |
| 2321S08PU | 3-point cam   | Steel    | 14 |
| 2321S09PU | 3-point cam * | Steel    | 16 |
| 2321S10PU | 3-point cam   | Steel    | 18 |
| 2321S11PU | 3-point cam   | Steel    | 20 |
| 2321S12PU | 3-point cam   | Steel    | 22 |
| 2321S14PU | 3-point cam   | Steel    | 24 |
| 2321S15PU | 3-point cam   | Steel    | 26 |
| 2321S16PU | 3-point cam   | Steel    | 28 |
| 2321S17PU | 3-point cam   | Steel    | 30 |
| 2321S18PU | 3-point cam   | Steel    | 32 |
| 2321S20PU | 3-point cam   | Steel    | 34 |
| 2321S21PU | 3-point cam   | Steel    | 36 |
| 2321S22PU | 3-point cam   | Steel    | 38 |
| 2321S23PU | 3-point cam   | Steel    | 40 |
| 2321S24PU | 3-point cam   | Steel    | 42 |
| 2321S27PU | 3-point cam   | Steel    | 48 |
| 2321S28PU | 3-point cam   | Steel    | 46 |
| 2321S29PU | 3-point cam   | Steel    | 44 |
|           |               |          |    |