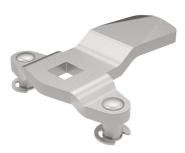

# VISION THREE-POINT CAMS STEEL

Three-point cams without projection for swing handles. Stroke: 20 mm. Supplied with E-clips. In the drawing and table below, A is the inside face to engagement point of cam.

### MATERIAL Cam: Steel, zinc plated